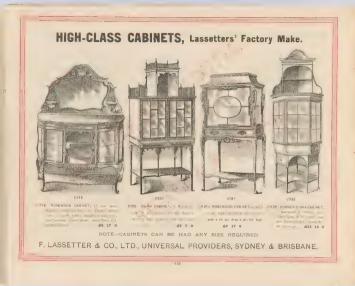

### SUPERIOR SIDEBOARDS.

| M71 |  |
|-----|--|
|     |  |

871) UNIQUE 877/LIBH SIDEBOARD, aft. den wide x str gie Mich. Activitier et méror glass back, shiped ade branders, surmanialed by shell for quenergies and solid first tes, two capitands, shaped recess, deaver above and drawfor wide. Best workmanningimperate finish, best brans handles.

|    | Waloot .                |           |  |    |    |   |  |
|----|-------------------------|-----------|--|----|----|---|--|
|    | Tasmanian Blackwood     |           |  | 10 | 17 | 6 |  |
|    | Cedar, polished as Chip | Mabogrey. |  | 10 | 10 | 0 |  |
|    | Pice, fittshed Art Gree |           |  | 9  | 17 | 8 |  |
| In | Pine, Stanut Walnut     |           |  | 9  | 7  | 6 |  |

8720. BLOER ON BIDEBOARD, is the Sheaton Bijly, rode is transmity sensored, specify is error Cedar, poliable dark Maloging Coler, ner necessar, friend neurost, paral dorse encourg captoard, tro side disvers, full width teachert shelf, alogd nere ad glass mirrar paral above, modif densh top, specifier withmancher through the option.

|     |                         |  | 1 | 3 459, 42 | п. ж | 1210 |  |
|-----|-------------------------|--|---|-----------|------|------|--|
|     |                         |  |   | £13       | 10   | 0    |  |
| 11  | Wahnt                   |  |   | 14        | 14   | 0    |  |
| t E | Tamanan Backwood        |  |   | 12        | Ó    | 0    |  |
| t   | Piec, staloed as Walcot |  |   | 9         | 10   | 0    |  |